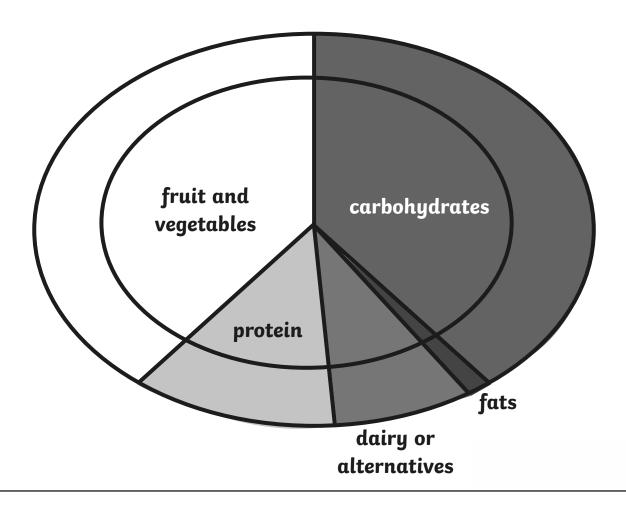

## Challenge

Think about what makes a healthy diet.

Look carefully at the healthy eating plate and think about what foods would be included in each category.

Design a food journal for each day of the week. Be sure to include the correct proportion of each food type throughout the day.