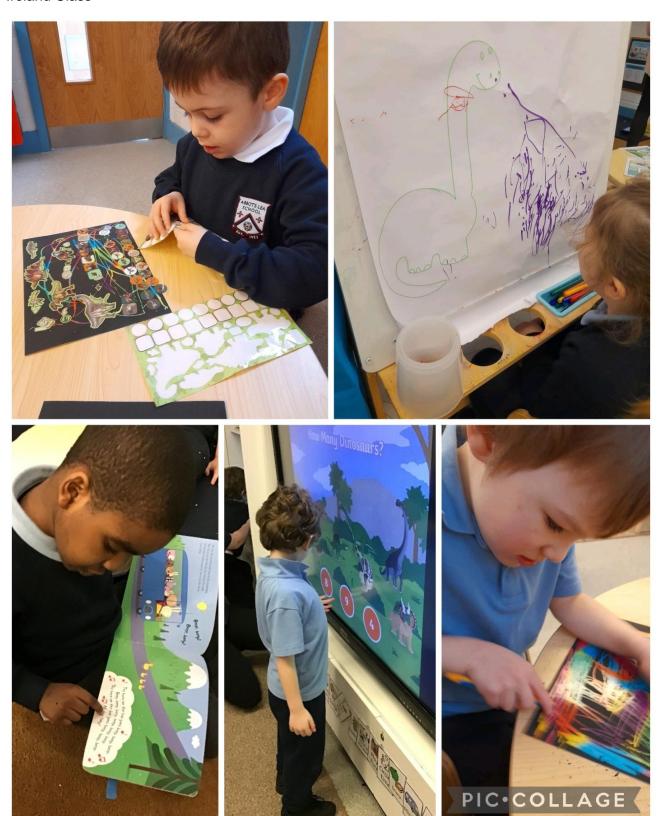

| Fresh Fruit Salad                                     | Apple Pie with pouring Cream                                                        | Fresh Fruit Trifle                                           | Cheese and Crackers                                              |
| of low-fat yoghurts<br>and homemade puddings<br>available every lunch time                                    | Fresh Fruit                                             | Fresh Fruit                                           | Yoghurts                                                                            | Fresh Fruit                                                  | Mixed Flavour Yoghurts                                           |

### Ask for daily chef specials

#### Ireland Class



#### Wales Class













### Italy Class









Portugal Class









### Spain Class









#### France Class









#### Canada Class









#### **USA Class**









#### **Brazil Class**









#### Peru Class









### Mozambique Class





Cape Verde









#### **Botswana Class**





### Seychelles Class





For more information on your child's progress, contact the class team directly.

Our Key Stage Leaders and Mrs Tobin can tell you more about our curriculum, with all subject maps available on our website (access here).

### Madagascar Class









For more information on your child's progress, contact the class team directly.

Our Key Stage Leaders and Mrs Tobin can tell you more about our curriculum, with all subject maps available on our website (