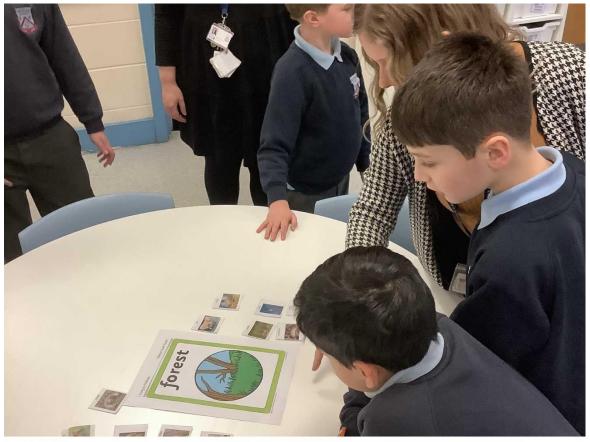

### **Message from the Headteacher**

Mrs Ania Hildrey, Headteacher, headteacher@abbotsleaschool.co.uk

Dear Students, Families, Colleagues and Friends

Welcome to today's newsletter – despite the many superstitions surround Friday, 13<sup>th</sup>, our day, and the whole week in fact, proved to be simply wonderful! I hope you enjoy looking over the photos of the week from each of our classes.