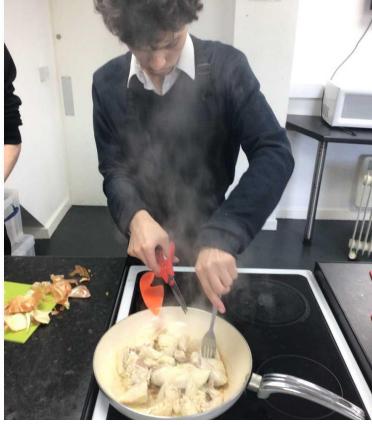

### **Message from the Headteacher**

Mrs Ania Hildrey, Headteacher, headteacher@abbotsleaschool.co.uk

Dear Students, Families, Colleagues and Friends

Welcome to today's newsletter – despite the many superstitions surround Friday, 13<sup>th</sup>, our day, and the whole week in fact, proved to be simply wonderful! I hope you enjoy looking over the photos of the week from each of our classes.